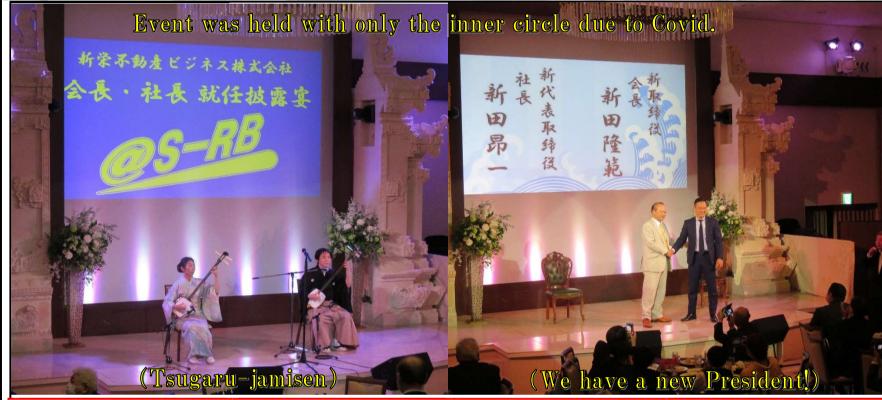

# T. Nitta, Chairman

From Chiyoda Life Insurance Hosei Uni (eng) Golf, Karaoke Yamagata, Sakegawa

K. Nitta, President (GM, Sales Div.) Head of Security Dept. From Atrium Nihon University Golf Yamagata, Tendou