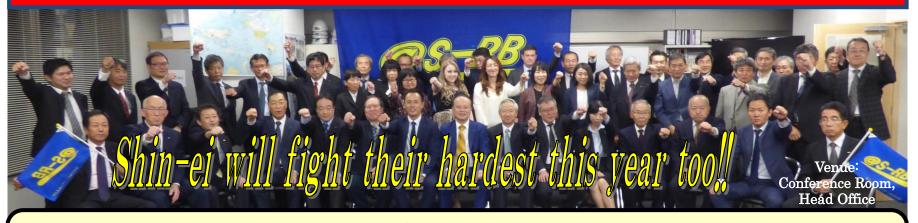

# FY 2019 2nd Branch Manager Meeting

Front row, from the left (Directors in **bold** letters) (6 branches nationwide): (Work reform: Retirement starts at 75 the latest. Possible to take off for a short while during work hours or leave work early to attend to personal business.) Mr. Aida (Hokkaido Branch Manager), Mr. Kumasaka (Tohoku Branch Manager), Mr. Tanino (Vice Branch Manager), Mr. Higuchi (Advisory Executive Officer), Mr. Chiba (Advisory Deputy GM), Mr. Fujino (Deputy GM of Business Relations), Mr. Nitta Jr. (Managing Director), Mr. Nitta (President), Mr. Yamada(Advisory Sales Manager), Mr. Tajiri (GM of Administration), Ms. Kiyomiya (GM of Sales), Mr. Kageshima (Kansai Branch Manager), Mr. Okuda (Senior Advisory Officer), Mr. Horiuchi (Chuushikoku Branch Manager)

Active discussions were had on topics displayed on the right. Companywide

awareness was unified as well as deepening of business understanding was worked on.

① 「Reform to promote work—life balance」

Introduce incentive system company—wide

「Strengthening of Branches' Sales Edge」 3

Make proposals to customers more assertively [Improving quality of building management]